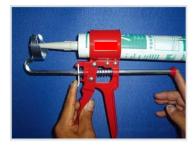

# EASY USE OF 100% MATERIAL

due to the new work principe

■ Push the red plastic parts while pressing the metal piece above the handle

When the applicator has been released install silicone tube ▶

Now you can work with the silicon easily and even in very compact spaces

When the silicon tube is empty, use the first step to release the applicator ▶

■ Take out the silicone tube and go to the second step for installing of a new one