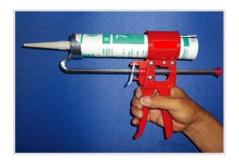

# EASY USE OF 100% MATERIAL

due to the new work principe

■ Push the red plastic parts while pressing the metal piece above the handle

When the applicator has been released install silicone tube ▶

Now you can work with the silicon easily and even in very compact spaces