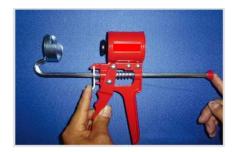

# EASY USE OF 100% MATERIAL

due to the new work principe

■ Push the red plastic parts while pressing the metal piece above the handle

When the applicator has been released install silicone tube ▶

Now you can work with the silicon easily and even in very compact spaces

When the silicon tube is empty, use the first step to release the applicator ▶

■ Take out the silicone tube and go to the second step for installing of a new one