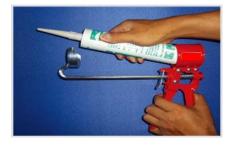

# EASY USE OF 100% MATERIAL

due to the new work principe

■ Push the red plastic parts while pressing the metal piece above the handle

When the applicator has been released install silicone tube ▶

Now you can work with the silicon easily and even in very compact spaces

When the silicon tube is empty, use the first step to release the applicator ▶

■ Take out the silicone tube and go to the second step for installing of a new one