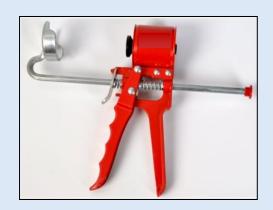

# **Manual applicator EASY WORK 310ml**

### **A NEW APPLICATOR**

is a breakthrough in traditional working principle

# REDUCED LENGTH BY HALF

of traditional applicators - easy to use, even in very small spaces

# EASY USE OF 100% MATERIAL

due to the new work principe

■ Push the red plastic parts while pressing the metal piece above the handle

When the applicator has been released install silicone tube ▶

Now you can work with the silicon easily and even in very compact spaces