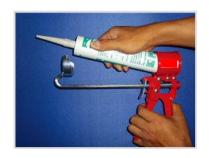

# EASY USE OF 100% MATERIAL

due to the new work principe

■ Push the red plastic parts while pressing the metal piece above the handle

When the applicator has been released install silicone tube ▶

Now you can work with the silicon easily and even in very compact spaces